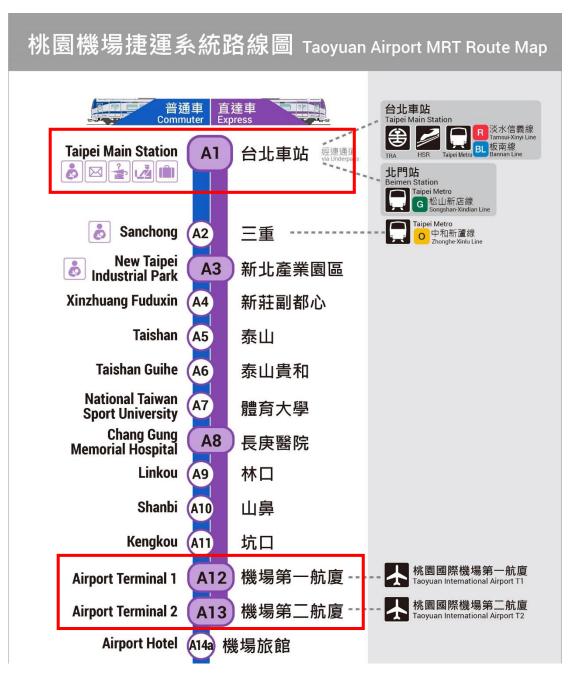

## 1. Airport MRT

The Airport MRT to Taipei Main Station only takes up to 35 minutes. When you arrive at Taipei Main station(A1 台北車站), please take Nangang(南港)-bound BLUE line to Zhongxiao-Fuxing station(BL15,BR19 忠孝復興站) and transfer to the Zoo(動物園)-bound BROWN line to Technology Building station(BR08 科技大樓站). Upon exiting the MRT station, turn left towards Ho-Ping East Road(和平東路)- there is a TOYOTA showroom there, cross the road and turn left for one minute walk to our University's main gate.