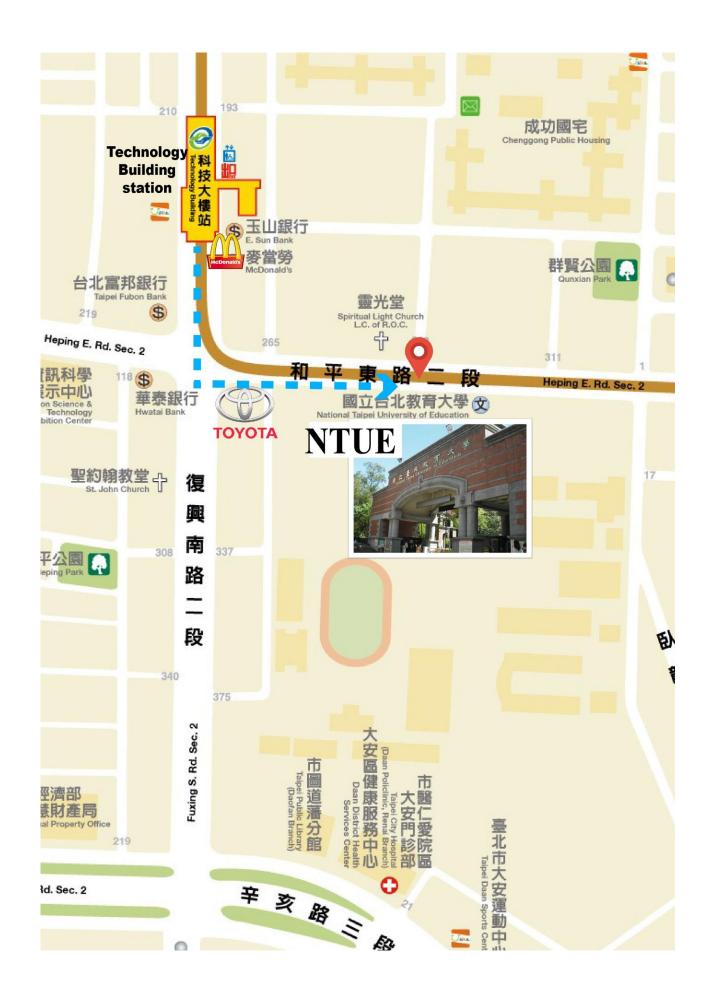

## 1. Airport MRT

The Airport MRT to Taipei Main Station only takes up to 35 minutes. When you arrive at Taipei Main station(A1 台北車站), please take Nangang(南港)-bound BLUE line to Zhongxiao-Fuxing station(BL15,BR19 忠孝復興站) and transfer to the Zoo(動物園)-bound BROWN line to Technology Building station(BR08 科技大樓站). Upon exiting the MRT station, turn left towards Ho-Ping East Road(和平東路)- there is a TOYOTA showroom there, cross the road and turn left for one minute walk to our University's main gate.