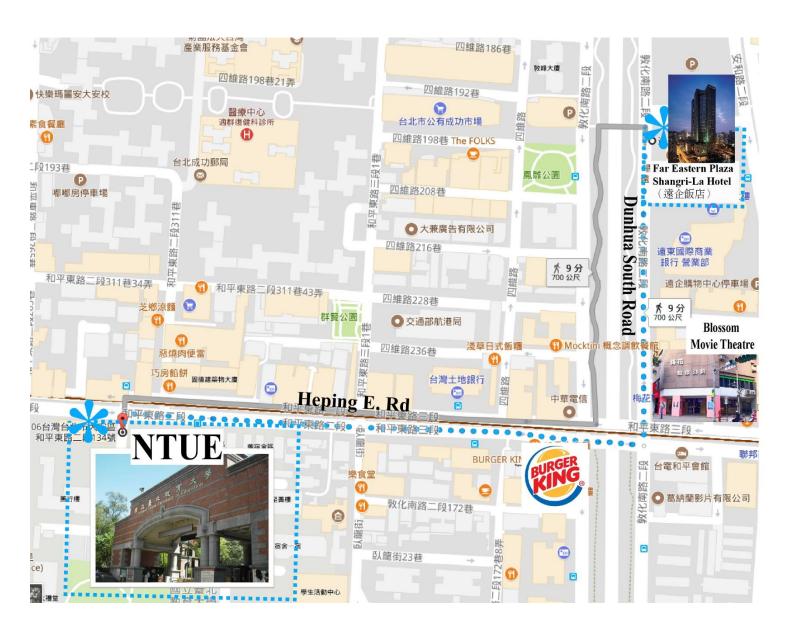

## 3. Airport Shuttle Bus

There are also Airport Shuttle Buses to the city center, please go to the CitiAir Bus (大有巴士) counter and buy a ticket to CitiAir Bus number 1960, also route name City Hall Stop (市政府轉運站). This airport bus provides a direct route for only 70 minutes to stop at Far Eastern Plaza Shangri-La Hotel(遠企飯店). Bus ticket fare is NTD\$140 for adults. From Far Eastern Plaza Hotel, it will take only 4 minutes by car (taxi fare of under NTD\$100) or 15 minutes by foot to our University.

If you would like to come to our University by foot, please face the building Far Eastern Plaza Hotel(遠企飯店) and turn right, the road in front of you is Dunhua S.Road(敦化南路), and you Walk along the road and turn right at the corner when you see the Blossom Movie Theatre(梅花數位影院). Cross the road and you'll see Burger King(漢堡王), and go straight along the Heping E. Rd(和平東路三段) about 10 minutes, to your left is our University.