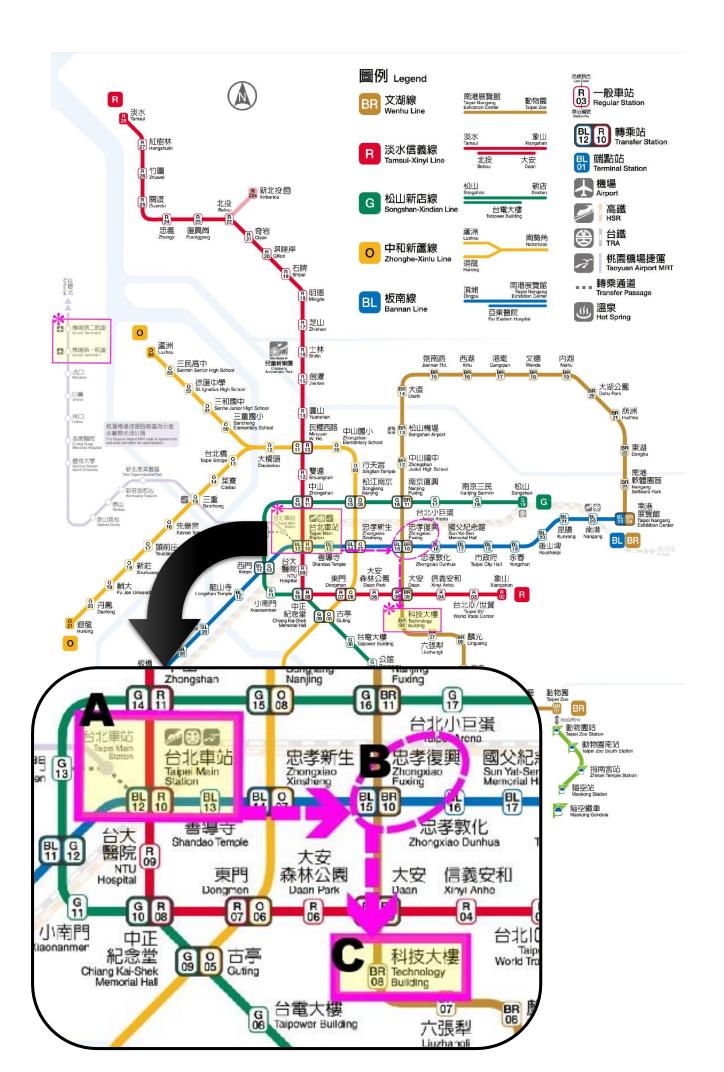

## 1. Airport MRT

The Airport MRT to Taipei Main Station only takes up to 35 minutes. When you arrive at Taipei Main station(A1 台北車站), please take Nangang(南港)-bound BLUE line to Zhongxiao-Fuxing station(BL15,BR19 忠孝復興站) and transfer to the Zoo(動物園)-bound BROWN line to Technology Building station(BR08 科技大樓站). Upon exiting the MRT station, turn left towards Ho-Ping East Road(和平東路)- there is a TOYOTA showroom there, cross the road and turn left for one minute walk to our University's main gate.