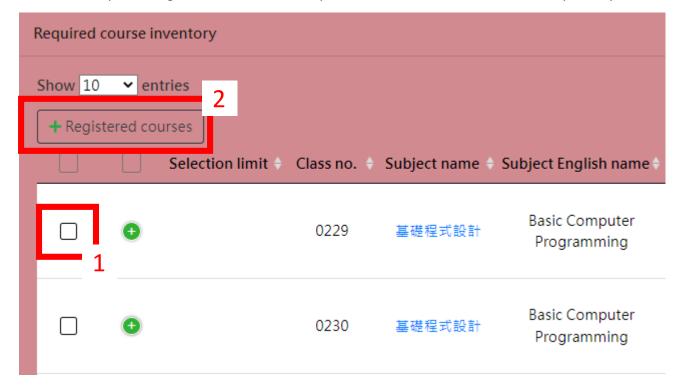

#### 3. 登記加選課程 Registered courses

如要加選課程<sup>,</sup>請勾選要加選的課程<sup>,</sup>如加選課程為必修課<sup>,</sup>請按必修課程清冊區塊〔+登記加選〕 鈕加選;如加選課程為選修課,請按選修課程清冊區塊之〔+登記加選〕鈕加選,兩區塊之登記加 選鈕不可混用,**故必修課和選修課請分別登記加選**。

If you want to add courses, please check the courses you want to add. If the added courses are required courses, please click the [+Registered courses] button in the list of required courses to add them; if the added courses are elective courses, please click The [+Registered courses] button in the list of elective courses can be selected. The registration and selection buttons in the two sections cannot be mixed. Therefore, please register and select the required courses and elective courses separately.