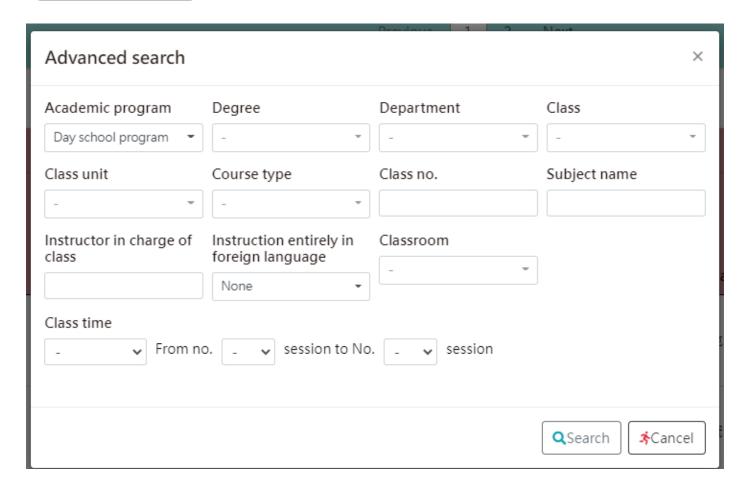

the Inventory of registered course



## 2.删除課程 Delete Course





#### 3. 登記加選課程 Registered courses

如要加選課程<sup>,</sup>請勾選要加選的課程<sup>,</sup>如加選課程為必修課<sup>,</sup>請按必修課程清冊區塊〔+登記加選〕 鈕加選;如加選課程為選修課,請按選修課程清冊區塊之〔+登記加選〕鈕加選,兩區塊之登記加 選鈕不可混用,**故必修課和選修課請分別登記加選**。

If you want to add courses, please check the courses you want to add. If the added courses are required courses, please click the [+Registered courses] button in the list of required courses to add them; if the added courses are elective courses, please click The [+Registered courses] button in the list of elective courses can be selected. The registration and selection buttons in the two sections cannot be mixed. Therefore, please register and select the required courses and elective courses separately.





#### 4.進階搜尋 Advanced Search





## 三、第二、三階段登記選課 Student registration & course selection (Phase 2 & Phase 3)



# 1.確認已選課程清單 Check the Inventory of registered courses



# 2. 刪除課程 Delete Course





#### 3. 登記加選課程 Registered courses

如要加選課程<sup>,</sup>請勾選要加選的課程<sup>,</sup>如加選課程為必修課,請按必修課程清冊區塊〔+登記加選〕 鈕加選;如加選課程為選修課,請按選修課程清冊區塊之〔+登記加選〕鈕加選,兩區塊之登記加 選鈕不可混用,**故必修課和選修課請分別登記加選**。

If you want to add courses, please check the courses you want to add. If the added courses are required courses, please click the [+Registered courses] button in the list of required courses to add them; if the added courses are elective courses, please click The [+Registered courses] button in the list of elective courses can be selected. The registration and selection buttons in the two sections cannot be mixed. Therefore, please register and select t