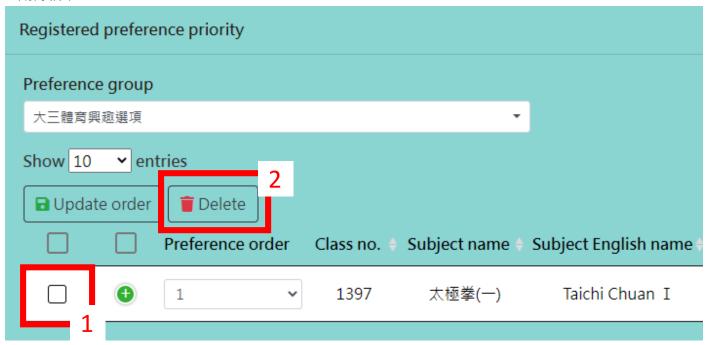

# 線上選課

#### **Online Course Selection**

因系統畫面會依據使用者螢幕大小增減其呈現資訊,故請同學務必自行點開[+]按鈕查閱課程完整資訊。

The system screen will increase or decrease the display of information according to the size of the user's screen. Therefore, students must click the [+] button to view the complete course information.



# 一、學生志願登錄 Student preference login

僅適用於體育興趣選項科目。Applicable only to sports interest courses.



1.設定志願順序後加選課程 Add courses after setting the preference order



## 2.删除課程 Delete Course





## 3.更換志願序 Change the preference order



# 二、第一階段登記選課 Student registration & course selection (Phase 1)



## 1.確認已選課程清單 Check the Inventory of registered course



## 2.删除課程 Delete Course





#### 3. 登記加選課程 Registered courses

如要加選課程<sup>,</sup>請勾選要加選的課程<sup>,</sup>如加選課程為必修課<sup>,</sup>請按必修課程清冊區塊〔+登記加選〕 鈕加選;如加選課程為選修課,請按選修課程清冊區塊之〔+登記加選〕鈕加選,兩區塊之登記加 選鈕不可混用,**故必修課和選修課請分別登記加選**。

If you want to add courses, please check the courses you want to add. If the added courses are required courses, please click the [+Registered courses] button in the list of required courses to add them; if the added courses are elective courses, please click The [+Registered courses] button in the list of elective courses can be selected. The registration and selection buttons in the two sections cannot be mixe