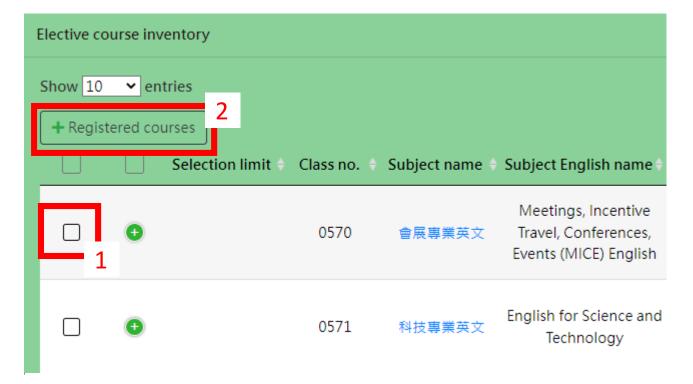

#### 3. 登記加選課程 Registered courses

如要加選課程<sup>,</sup>請勾選要加選的課程<sup>,</sup>如加選課程為必修課<sup>,</sup>請按必修課程清冊區塊〔+登記加選〕 鈕加選;如加選課程為選修課,請按選修課程清冊區塊之〔+登記加選〕鈕加選,兩區塊之登記加 選鈕不可混用,**故必修課和選修課請分別登記加選**。

If you want to add courses, please check the courses you want to add. If the added courses are required courses, please click the [+Registered courses] button in the list of required courses to add them; if the added courses are elective courses, please click The [+Registered courses] button in the list of elective courses can be selected. The registration and selection buttons in the two sections cannot be mixed. Therefore, please register and select the required courses and elective courses separately.