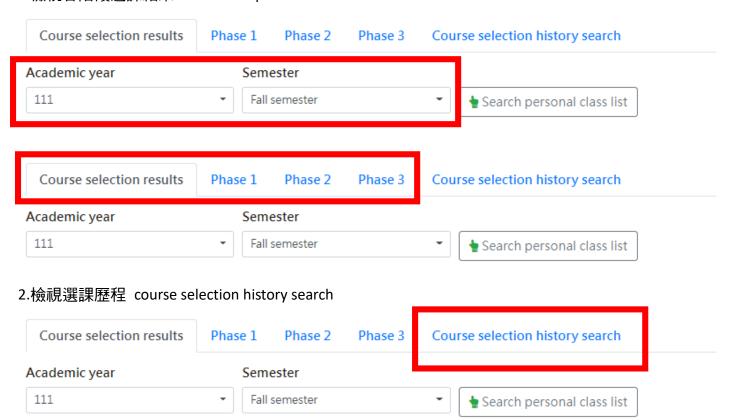

if a course selection is not successful, the default setting will reserve the course for the next lottery in Phase 2 and Phase 3 of the course selection. Students who wish to participate only in this lottery and who do not wish to reserve the course for the next lottery if they did not successfully get the course must adjust their course reservation status to "No".
  - (2)第二階段選課登記選課未抽中,第三階段如仍欲參與該課程抽籤者,請於第三階段選課期間再次登記參與抽籤。

Students who did not successfully register for a course during Phase 2 of the course selection may register for another lottery during the Stage 3 course selection if they still wish to participate in the Stage 3 course selection lottery for the said course.





#### 四、選課查詢 Selected course search (student)



#### 1.檢視各階段選課結果 Check each phase of curse selection result