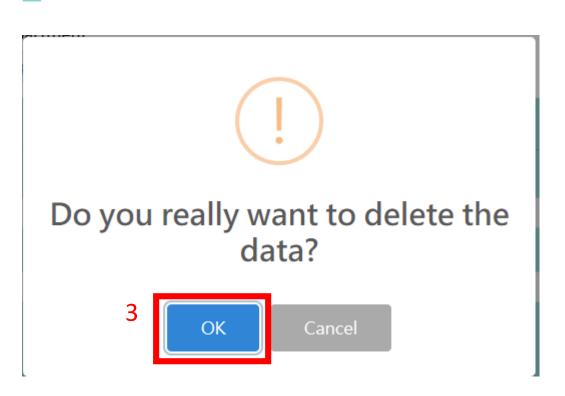

修課程清冊區塊〔+登記加選〕 鈕加選;如加選課程為選修課,請按選修課程清冊區塊之〔+登記加選〕鈕加選,兩區塊之登記加 選鈕不可混用,**故必修課和選修課請分別登記加選**。

If you want to add courses, please check the courses you want to add. If the added courses are required courses, please click the [+Registered courses] button in the list of required courses to add them; if the added courses are elective courses, please click The [+Registered courses] button in the list of elective courses can be selected. The registration and selection buttons in the two sections cannot be mixed. Therefore, please register and select the required courses and elective courses separately.





#### 4.進階搜尋 Advanced Search





## 三、第二、三階段登記選課 Student registration & course selection (Phase 2 & Phase 3)



# 1.確認已選課程清單 Check the Inventory of registered courses



# 2. 刪除課程 Delete Course





#### 3. 登記加選課程 Registered courses

如要加選課程<sup>,</sup>請勾選要加選的課程<sup>,</sup>如加選課程為必修課,請按必修課程清冊區塊〔+登記加選〕 鈕加選;如加選課程為選修課,請按選修課程清冊區塊之〔+登記加選〕鈕加選,兩區塊之登記加 選鈕不可混用,**故必修課和選修課請分別登記加選**。

If you want to add courses, please check the courses you want to add. If the added courses are required courses, please click the [+Registered courses] button in the list of required courses to add them; if the added courses are elective courses, please click The [+Registered courses] button in the list of elective courses can be selected. The registration and selection buttons in the two sections cannot be mixed. Therefore, please register and select the required courses and elective courses separately.





- 4.更改保留登記狀態 Changing the Resevation Status
  - (1)登記選課時皆預設該課程未選中會保留至第二階段及第三階段選課期間下一次抽籤,如果僅想參與該次抽籤,未選中就不保留至下