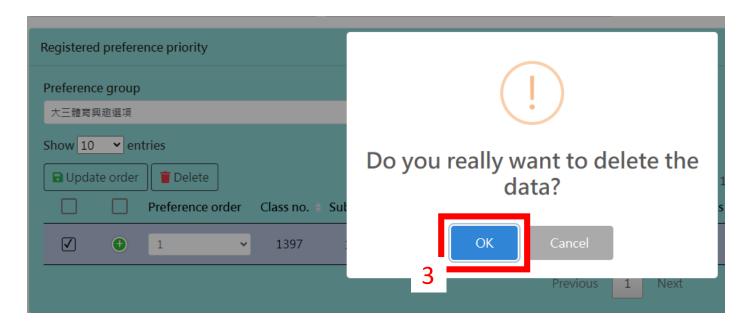

# 線上選課

#### **Online Course Selection**

因系統畫面會依據使用者螢幕大小增減其呈現資訊,故請同學務必自行點開[+]按鈕查閱課程完整資訊。

The system screen will increase or decrease the display of information according to the size of the user's screen. Therefore, students must click the [+] button to view the complete course information.



# 一、學生志願登錄 Student preference login

僅適用於體育興趣選項科目。Applicable only to sports interest courses.



1.設定志願順序後加選課程 Add courses after setting the preference order



## 2.删除課程 Delete Course





## 3.更換志願序 Change the preference order



# 二、第一階段登記選課 Student registration & course selection (Phase 1)



## 1.確認已選課程清單 Check the Inventory of registered course



## 2.删除課程 Delete Course





#### 3. 登記加選課程 Registered courses

如要加選課程<sup>,</sup>請勾選要加選的課程<sup>,</sup>如加選課程為必修課<sup>,</sup>請按必修課程清冊區塊〔+登記加選〕 鈕加選;如加選課程為選修課,請按選修課程清冊區塊之〔+登記加選〕鈕加選,兩區塊之登記加 選鈕不可混用,**故必修課和選修課請分別登記加選**。

If you want to add courses, please check the courses you want to add. If the added courses are required courses, please click the [+Registered courses] button in the list of required courses to add them; if the added courses are elective courses, please click The [+Registered courses] button in the list of elective courses can be selected. The registration and selection buttons in the two sections cannot be mixed.