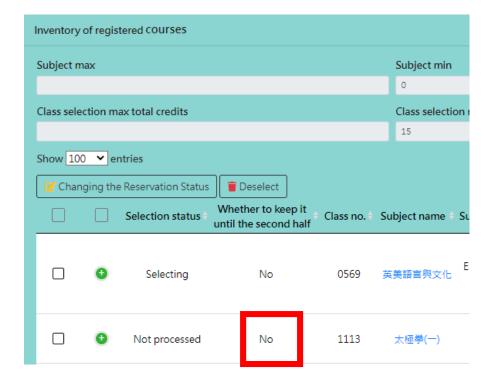

- 4.更改保留登記狀態 Changing the Resevation Status
  - (1)登記選課時皆預設該課程未選中會保留至第二階段及第三階段選課期間下一次抽籤,如果僅想參與該次抽籤,未選中就不保留至下次抽籤者,請務必自行調整保留狀態為「否」。 In the course selection registration, if a course selection is not successful, the default setting will reserve the course for the next lottery in Phase 2 and Phase 3 of the course selection. Students who wish to participate only in this lottery and who do not wish to reserve the course for the next lottery if they did not successfully get the course must adjust their course reservation status to "No".
  - (2)第二階段選課登記選課未抽中,第三階段如仍欲參與該課程抽籤者,請於第三階段選課期間再次登記參與抽籤。

Students who did not successfully register for a course during Phase 2 of the course selection may register for another lottery during the Stage 3 course selection if they still wish to participate in the Stage 3 course selection lottery for the said course.