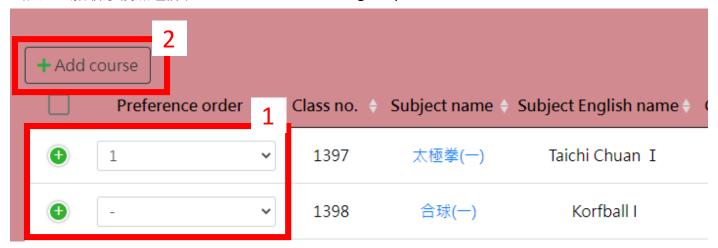

# 一、學生志願登錄 Student preference login

僅適用於體育興趣選項科目。Applicable only to sports interest courses.

1.設定志願順序後加選課程 Add courses after setting the preference order