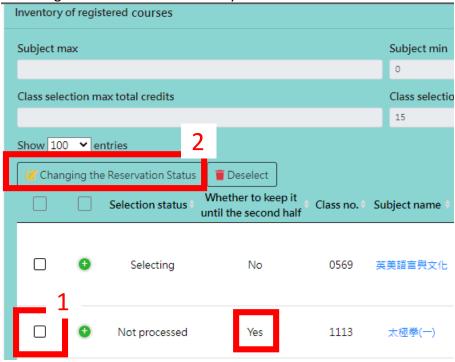

- 4.更改保留登記狀態 Changing the Resevation Status
  - (1)登記選課時皆預設該課程未選中會保留至第二階段及第三階段選課期間下一次抽籤,如果僅想參與該次抽籤,未選中就不保留至下次抽籤者,請務必自行調整保留狀態為「否」。 In the course selection registration, if a course selection is not successful, the default setting will reserve the course for the next lottery in Phase 2 and Phase 3 of the course selection. Students who wish to participate only in this lottery and who do not wish to reserve the course for the next lottery if they did not successfully get the course must adjust their course reservation status to "No".
  - (2)第二階段選課登記選課未抽中,第三階段如仍欲參與該課程抽籤者,請於第三階段選課期間再次登記參與抽籤。

Students who did not successfully register for a course during Phase 2 of the course selection may register for another lottery during the Stage 3 course selection if they still wish to participate in the Stage 3 course selection lottery for the said course.