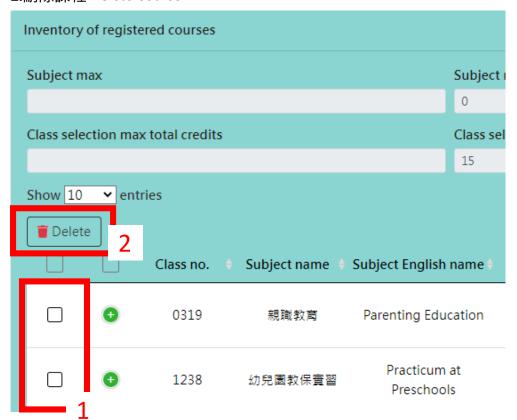

# 線上選課

#### **Online Course Selection**

因系統畫面會依據使用者螢幕大小增減其呈現資訊,故請同學務必自行點開[+]按鈕查閱課程完整資訊。

The system screen will increase or decrease the display of information according to the size of the user's screen. Therefore, students must click the [+] button to view the complete course information.



# 一、學生志願登錄 Student preference login

僅適用於體育興趣選項科目。Applicable only to sports interest courses.



1.設定志願順序後加選課程 Add courses after setting the preference order



## 2.删除課程 Delete Course





## 3.更換志願序 Change the preference order



# 二、第一階段登記選課 Student registration & course selection (Phase 1)



## 1.確認已選課程清單 Check the Inventory of registered course



## 2.删除課程 Delete Course





#### 3. 登記加選課程 Registered courses

如要加選課程<sup>,</sup>請勾選要加選的課程<sup>,</sup>如加選課程為必修課<sup>,</sup>請按必修課程清冊區塊〔+登記加選〕 鈕加選;如加選課程為選修課,請按選修課程清冊區塊之〔+登記加選〕鈕加選,兩區塊之登記加 選鈕不可混用,**故必修課和選修課請分別登記加選**。

If you want to add courses, please check the courses you want to add. If the added courses are required courses, please click the [+Registered courses] button in the list of required courses to add them; if the added courses are elective courses, please click The [+Registered courses] button in the list of elective courses can be selected. The registration and selection buttons in the two sections cannot be mixed. Therefore, please register and select the required courses and elective courses separately.





#### 4.進階搜尋 Advanced Search





## 三、第二、三階段登記選課 Student registration & course selection (Phase