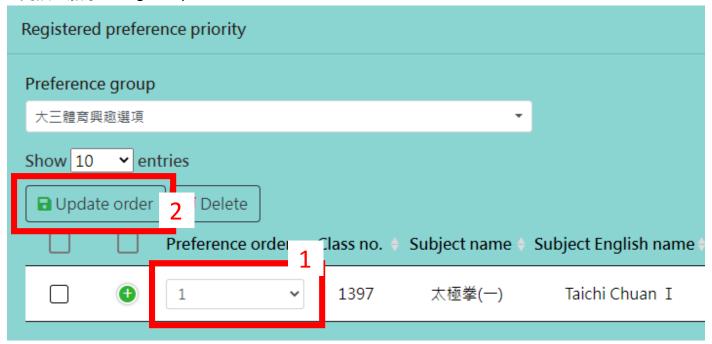

# 線上選課

#### **Online Course Selection**

因系統畫面會依據使用者螢幕大小增減其呈現資訊,故請同學務必自行點開[+]按鈕查閱課程完整資訊。

The system screen will increase or decrease the display of information according to the size of the user's screen. Therefore, students must click the [+] button to view the complete course information.



# 一、學生志願登錄 Student preference login

僅適用於體育興趣選項科目。Applicable only to sports interest courses.



1.設定志願順序後加選課程 Add courses after setting the preference order



## 2.删除課程 Delete Course





## 3.更換志願序 Change the preference order



# 二、第一階段登記選課 Student registration & course selection (Phase 1)



## 1.確認已選課程清單 Check the Inventory of registered course



## 2.删除課程 Delete Course





#### 3. 登記加選課程 Registered courses

如要加選課程<sup>,</sup>請勾選要加選的課程<sup>,</sup>如加選課程為必修課<sup>,</sup>請按必修課程清冊區塊〔+登記加選〕 鈕加選;如加選課程為選修課,請按選修課程清冊區塊之〔+登記加選〕鈕加選,兩區塊之登記加 選鈕不可混用,**故必修課和選修課請分別登記加選**。

If you want to add courses, please check the courses you want to add. If the added courses are required courses, please click the [+Registered courses] button in the list of required courses to add them; if the added courses are elective courses, please click The [+Registered courses] button in the list of elective courses can be selected. The registration and selection buttons in the two sections cannot be mixed. Therefore, please register and select the