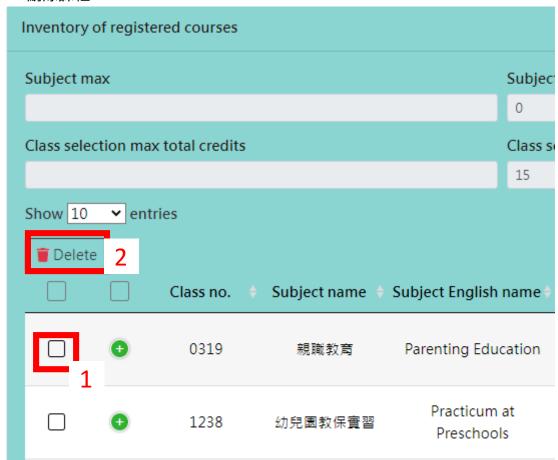

按必修課程清冊區塊〔+登記加選〕 鈕加選;如加選課程為選修課,請按選修課程清冊區塊之〔+登記加選〕鈕加選,兩區塊之登記加 選鈕不可混用,**故必修課和選修課請分別登記加選**。

If you want to add courses, please check the courses you want to add. If the added courses are required courses, please click the [+Registered courses] button in the list of required courses to add them; if the added courses are elective courses, please click The [+Registered courses] button in the list of elective courses can be selected. The registration and selection buttons in the two sections cannot be mixed. Therefore, please register and select the required courses and elective courses separately.





#### 4.進階搜尋 Advanced Search





## 三、第二、三階段登記選課 Student registration & course selection (Phase 2 & Phase 3)



# 1.確認已選課程清單 Check the Inventory of registered courses



# 2. 刪除課程 Delete Course





#### 3. 登記加選課程 Registered courses

如要加選課程<sup>,</sup>請勾選要加選的課程<sup>,</sup>如加選課程為必修課,請按必修課程清冊區塊〔+登記加選〕 鈕加選;如加選課程為選修課,請按選修課程清冊區塊之〔+登記加選〕鈕加選,兩區塊之登記加 選鈕不可混用,**故必修課和選修課請分別登記加選**。

If you want to add courses, please check the courses you want to add. If the added courses are required courses, please click the [+Registered courses] button in the list of required courses to add them; if the added courses are elective courses, please click The [+Registered courses] button in the list of elective courses can be selected. The registration and selection buttons in the two sections cannot be mixed. Therefore, please register and select the required courses and elective courses separately.





- 4.更改保留登記狀態 Changing the Resevation Status
  - (1)登記選課時皆預設該課程未選中會保留至第二階段及第三階段選課期間下一次抽籤,如果僅想參與該次抽籤,未選中就不保留