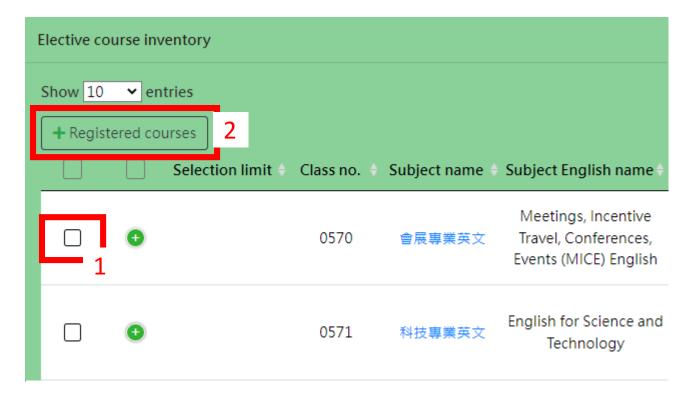

#### 3. 登記加選課程 Registered courses

如要加選課程<sup>,</sup>請勾選要加選的課程<sup>,</sup>如加選課程為必修課<sup>,</sup>請按必修課程清冊區塊〔+登記加選〕 鈕加選;如加選課程為選修課,請按選修課程清冊區塊之〔+登記加選〕鈕加選,兩區塊之登記加 選鈕不可混用,**故必修課和選修課請分別登記加選**。

If you want to add courses, please check the courses you want to add. If the added courses are required courses, please click the [+Registered courses] button in the list of required courses to add them; if the added courses are elective courses, please click The [+Registered courses] button in the list of elective courses can be selected. The registration and selection buttons in the two sections cannot be mixed. Therefore, please register and select the required courses and elective courses separately.