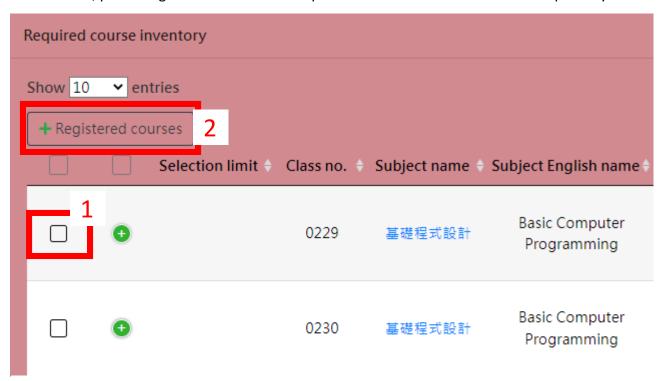

#### 3. 登記加選課程 Registered courses

如要加選課程<sup>,</sup>請勾選要加選的課程<sup>,</sup>如加選課程為必修課<sup>,</sup>請按必修課程清冊區塊〔+登記加選〕 鈕加選;如加選課程為選修課,請按選修課程清冊區塊之〔+登記加選〕鈕加選,兩區塊之登記加 選鈕不可混用,**故必修課和選修課請分別登記加選**。

If you want to add courses, please check the courses you want to add. If the added courses are required courses, please click the [+Registered courses] button in the list of required courses to add them; if the added courses are elective courses, please click The [+Registered courses] button in the list of elective courses can be selected. The registration and selection buttons in the two sections cannot be mixed. Therefore, please register and select the required courses and elective courses separately.